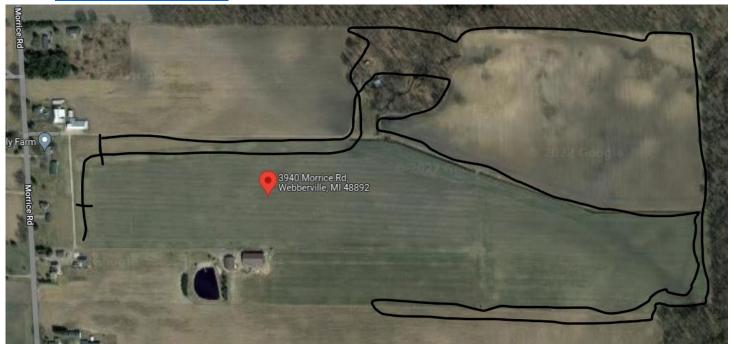

## HOSTED BY WEBBERVILLE HIGH SCHOOL

COURSE LOCATION – 3940 MORRICE ROAD, WEBBERVILLE, MI 48892